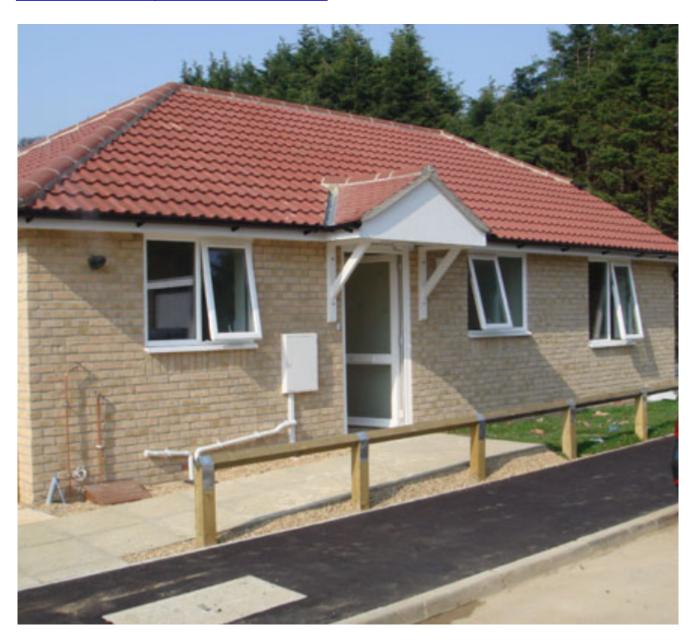

## **Construction Details:**

View this case study on WallerServices.com

We commenced the construction of a new single storey property in Canterbury, during October, 2006.

The property has been designed and built for a local authority to cater for the special needs of the disabled and contains facilities such as a flush floor shower room and low level disabled kitchen. The project was completed and handed over in March 2007.

The photos show the project both during its construction and at its completion: