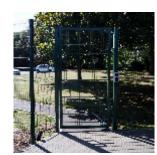

#### **School Fencing and Entrance Gates**

King Ethelbert School in Birchington asked us to install new school fencing and entrance gates to the the front of their site. We installed 64 metres of twin mesh security fencing and three automated gates at the school's main entrance. The main object was to make the school more secure. Six foot fencing was installed as well as two pedestrian gates and a set of two vechicle entrance gates. All three gates are automated and function via access control which can be operated from the reception office by using intercom points on the gates.