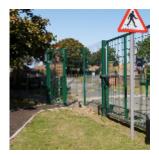

#### **School Fencing and Entrance Gates**

King Ethelbert School in Birchington asked us to install new school fencing and entrance gates to the the front of their site. We installed 64 metres of twin mesh security fencing and three automated gates at the school's main entrance. The main object was to make the school more secure. Six foot fencing was installed as well as two pedestrian gates and a set of two vechicle entrance gates. All three gates are automated and function via access control which can be operated from the reception office by using intercom points on the gates.