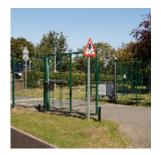

#### **School Fencing and Entrance Gates**

King Ethelbert School in Birchington asked us to install new school fencing and entrance gates to the the front of their site. We installed 64 metres of twin mesh security fencing and three automated gates at the school's main entrance. The main object was to make the school more secure. Six foot fencing was installed as well as two pedestrian gates and a set of two vechicle entrance gates. All three gates are automated and function via access control which can be operated from the reception office by using intercom points on the gates.