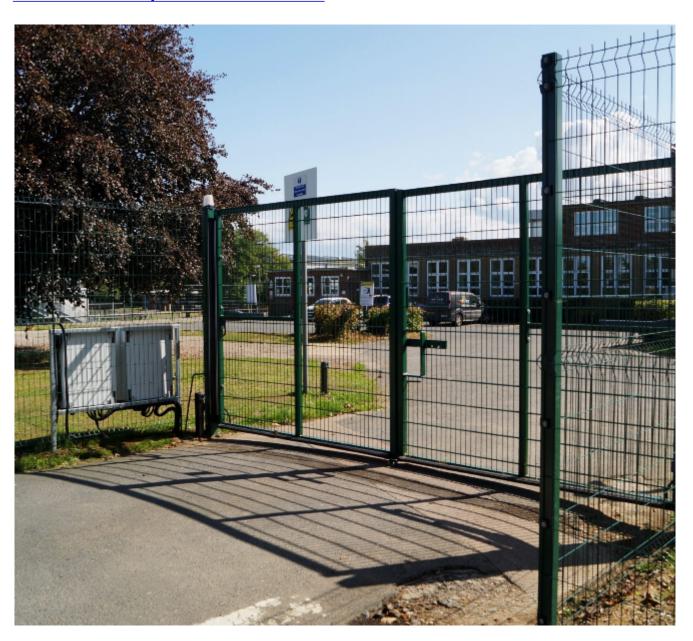

#### **School Fencing and Entrance Gates**

King Ethelbert School in Birchington asked us to install new school fencing and entrance gates to the the front of their site. We installed 64 metres of twin mesh security fencing and three automated gates at the school's main entrance. The main object was to make the school more secure. Six foot fencing was installed as well as two pedestrian gates and a set of two vechicle entrance gates. All three gates are automated and function via access control which can be operated from the reception office by using intercom points on the gates.

### **New Pathway**

With the two additional pedestrian gates, the school also required a new pathway which was laid by ourseleves to ensure easy access to the school on foot.

For more projects similar to this one, please click on the following linkhttp://www.wallerservices.com