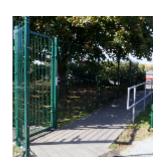

#### **School Fencing and Entrance Gates**

King Ethelbert School in Birchington asked us to install new school fencing and entrance gates to the the front of their site. We installed 64 metres of twin mesh security fencing and three automated gates at the school's main entrance. The main object was to make the school more secure. Six foot fencing was installed as well as two pedestrian gates and a set of two vechicle entrance gates. All three gates are automated and function via access control which can be operated from the reception office by using intercom points on the gates.

### **New Pathway**

With the two additional pedestrian gates, the school also required a new pathway which was laid by ourseleves to ensure easy access to the school on foot.

For more projects similar to this one, please click on the following linkhttp://www.wallerservices.com