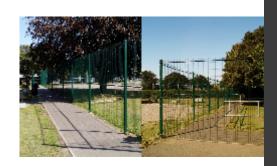

#### **School Fencing and Entrance Gates**

King Ethelbert School in Birchington asked us to install new school fencing and entrance gates to the the front of their site. We installed 64 metres of twin mesh security fencing and three automated gates at the school's main entrance. The main object was to make the school more secure. Six foot fencing was installed as well as two pedestrian gates and a set of two vechicle entrance gates. All three gates are automated and function via access control which can be operated from the reception office by using intercom points on the gates.

### **New Pathway**

With the two additional pedestrian gates, the school also required a new pathway which was laid by ourseleves to ensure easy access to the school on foot.

For more projects similar to this one, please click on the following linkhttp://www.wallerservices.com