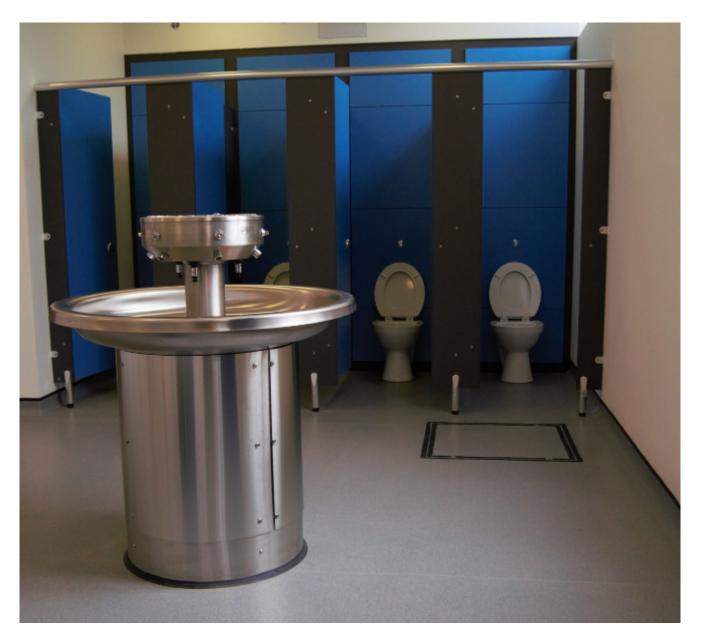

#### **Grammar School Toilet Refurbishment**

We carried out this grammar school toilet refurbishment during the summer holidays. Borden Grammar School have been looking to improve the west block toilets for a number of years. The existing facility was old, tired and felt very enclosed.

The toilets were completely redesigned with a new layout being agreed which would provide a light and open feel to the room. Four new toilet cubicles were installed along with five urinals and a stand alone hand wash station. Additionally, a new cleaner's cupboard was created, complete with a sluice sink and shelving.- Decoration throughout and new flooring provided the finishing touch. The school was over the moon with the results.