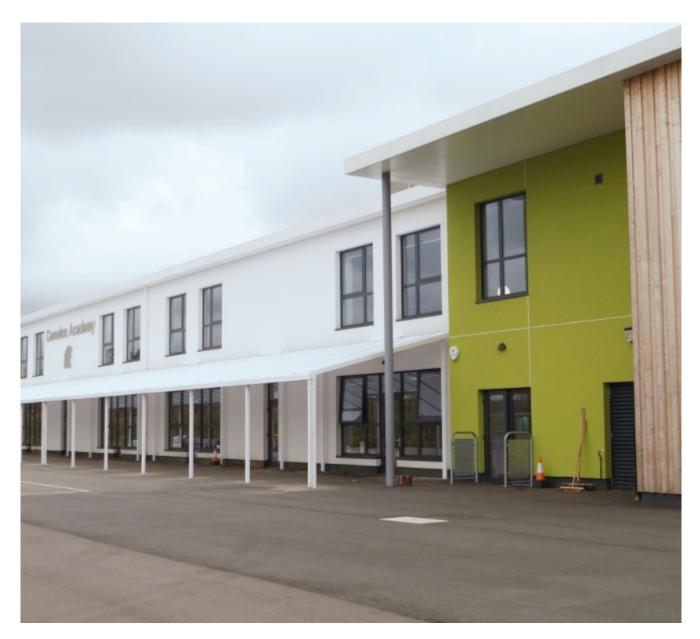

### **New School Canopy**

Camulos Academy in Colchester, Essex asked us to install a new school canopy on their building. Despite the school being extremley new, there were no canopies at the rear of the building. Ofsted encourage schools and academies to provide an area that young pupils can play outside whatever the weather. The new canopy runs along most of the rear of the building and services four classrooms. Pupils can now walk from their classrooms into a covered area even if it is raining. This one week project has also transformed the look of the building.