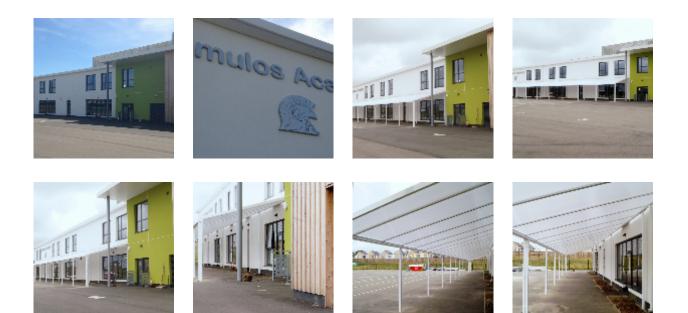

### **New School Canopy**

Camulos Academy in Colchester, Essex asked us to install a new school canopy on their building. Despite the school being extremley new, there were no canopies at the rear of the building. Ofsted encourage schools and academies to provide an area that young pupils can play outside whatever the weather. The new canopy runs along most of the rear of the building and services four classrooms. Pupils can now walk from their classrooms into a covered area even if it is raining. This one week project has also transformed the look of the building.