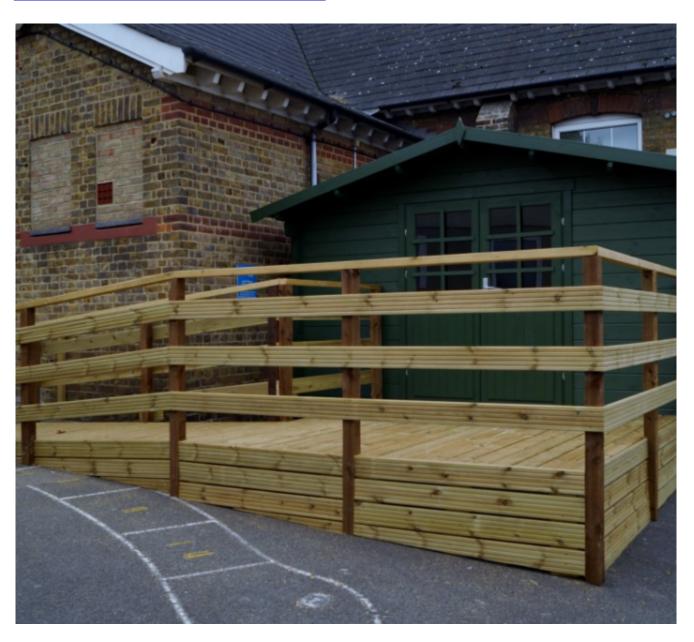

#### **School Intervention Areas**

Rivermead School required additional school intervention areas. Each area provides addition levels of support for students. Waller Building Services carried out the works in the summer holidays. This meant that rooms were ready for the new school year. Ground works prepared the area for the installation of the two new wood cabins. When in position fully compliant ramps were formed. Due to the new ramps the access is fully compliant with DDA regulations.