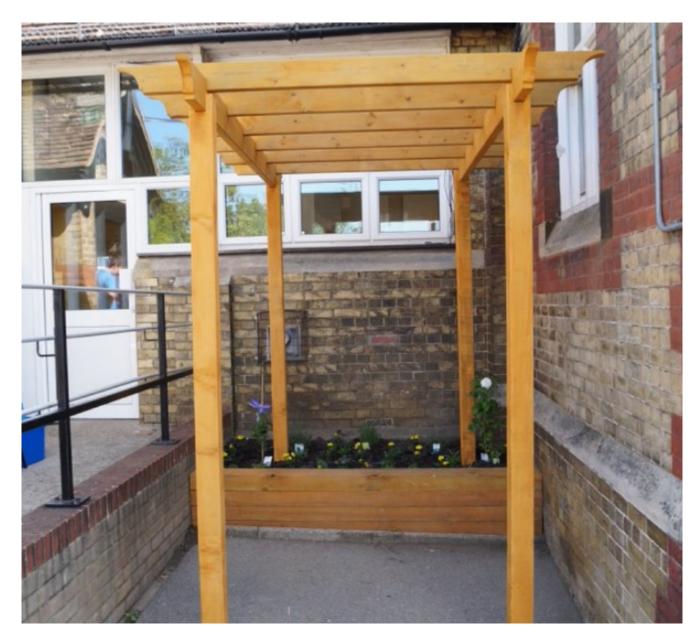

#### **Reflection Area**

St Peter's was looking to add a reflection area for the school. For this smaller project Waller Building Services, together with one of our clients, carried out this project for their local primary school. This was for the charity Give and Gain Day. Due to the location of the school, space is limited and the headteacher requested an area for pupils to be able to sit and relax. Waller Building Services supplied and constructed the materials for the reflection area, which consisted of a pergola with raised wooden flowerbed. This area is now a place where children can go and enjoy some quiet time.