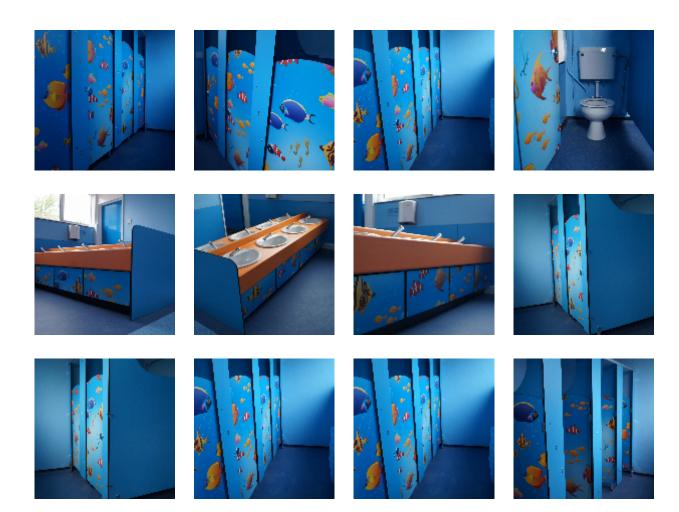

#### **Sittingbourne Primary School Toilet Refurbishment**

After carrying out a Sittingbourne primary school toilet refurbishment, they contacted us to improve an additional toilet block. This time the school chose a 'water world' design theme to brighten up the previously dark area. Following the same layout as before, the communal hand wash area was fitted with back to back vanity units. Push button taps were installed to help reduce the water usage of the school. This will significantly lower the school's costs.

The project was completed within the school summer holidays and were are extremely pleased with the results.