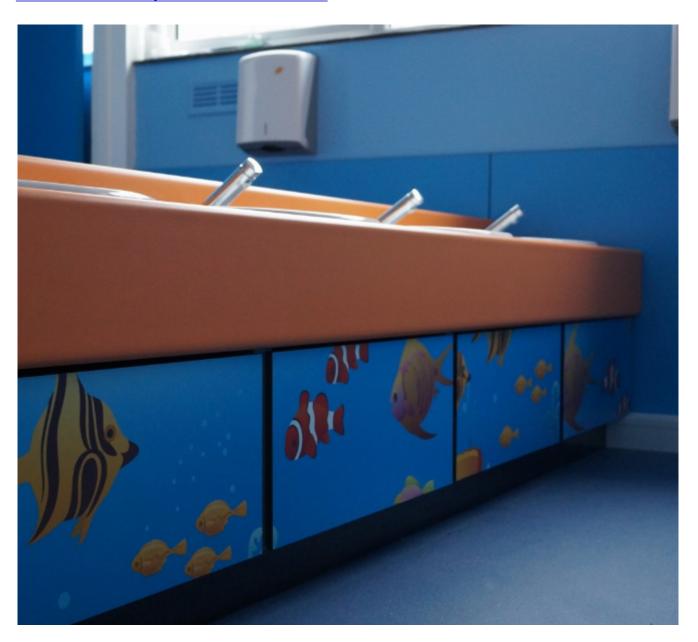

#### **Sittingbourne Primary School Toilet Refurbishment**

After carrying out a Sittingbourne primary school toilet refurbishment, they contacted us to improve an additional toilet block. This time the school chose a 'water world' design theme to brighten up the previously dark area. Following the same layout as before, the communal hand wash area was fitted with back to back vanity units. Push button taps were installed to help reduce the water usage of the school. This will significantly lower the school's costs.

The project was completed within the school summer holidays and were are extremely pleased with the results.