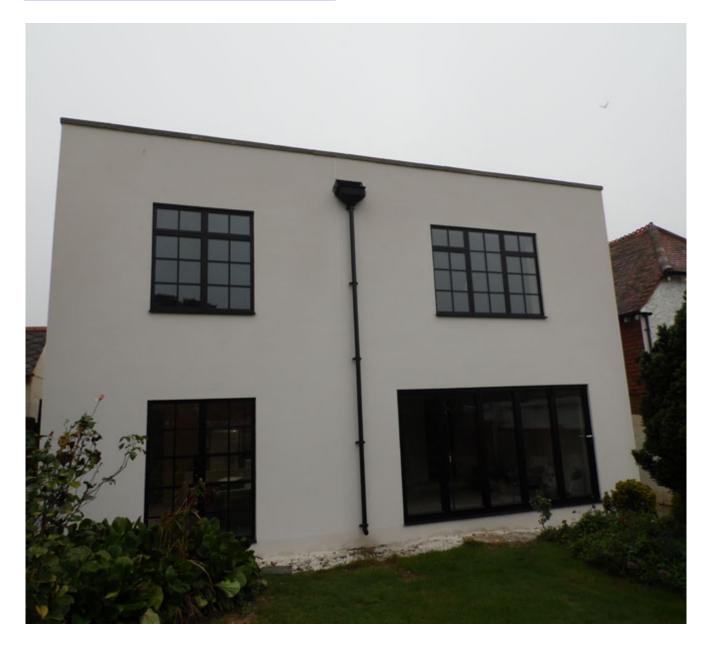

View this case study on WallerServices.com

As the design was to give the rear of the property an art deco feel, high specification black aluminium windows and doors were installed along with a striking brilliant white render to the external walls and the works were carried out to a very high standard in order to meet the client's requirements