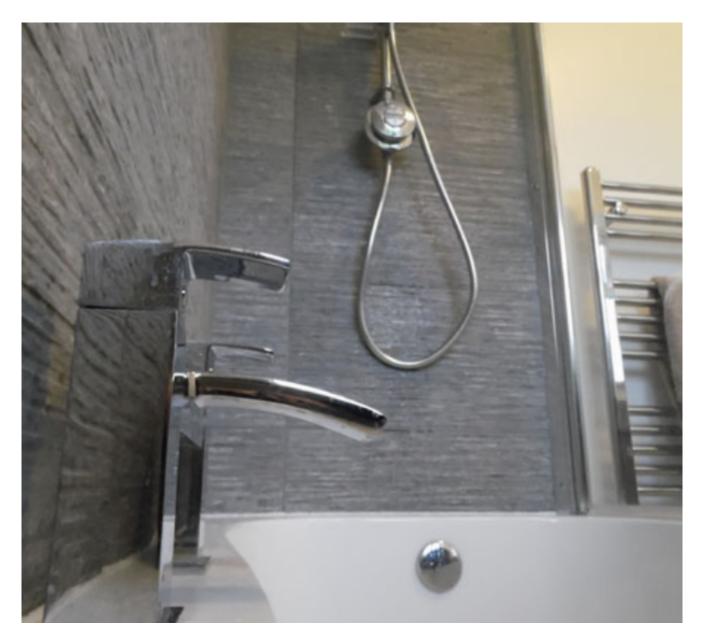

#### **New Family Bathroom**

This new family bathroom project was slightly different from a standard bathroom renovation. This was due to the removal of an existing dividing wall and the required alterations to the water and waste supplies. Working closely with the client we produced a drawing showing the proposed layout and sourced the right materials that fulfilled their needs. The finished article has the feel of a luxury hotel bathroom which is due to the high quality of products installed and clients choices of finishes.