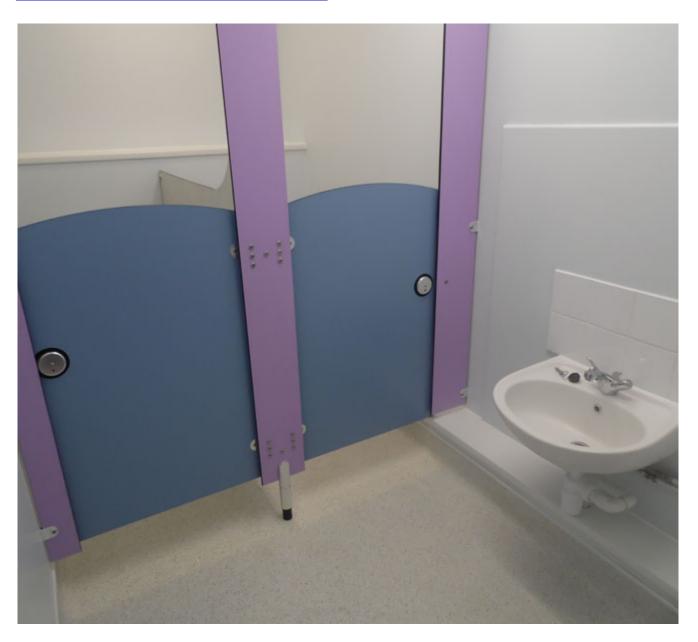

#### **Nursery Toilet Refurbishment**

The following nursery toilet refurbishment was carried out at Hoo Day Nursery. They required that the existing toilets in one of the classrooms be updated. The works involved the removal and replacement of all the exiting sanitary wear and cubicles. Alterations were made to pipework and drainage and we introduced a secure cupboard for the gas meter. An addition cupboard was also formed to house a sluice sink required by the nursery.