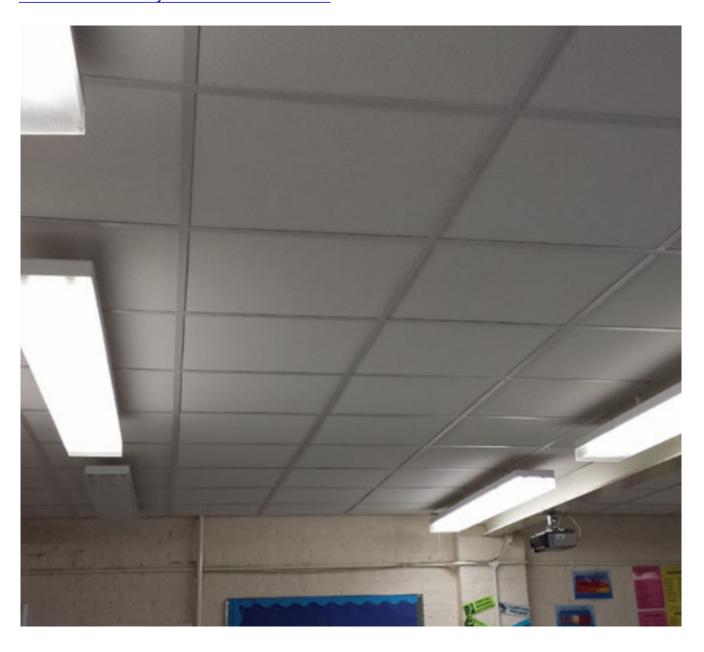

## **Suspended Ceiling Installation**

Due to an emergency involving suspended ceiling damage, the client required the works to be carried out at short notice. We carried out the suspended ceiling installation during the February half term. By meeting this requirement, we were able to ensure the classroom involved was reopened as soon the school reconvened. This allowed both staff and pupils continue to have a comfortable working environment on their return from the holidays.