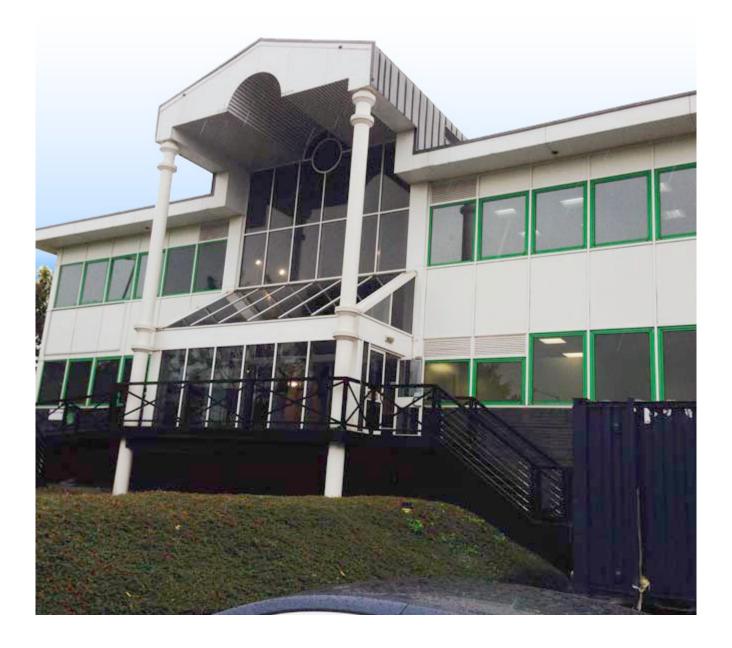

## **PROJECT 157: NHS Gillingham Business Park**

Client: NHS

Programme: 3 Days

**Construction Details:** Aluminium Windows, Repairs, Replacement Hinges and Handles, Tilt and Turn Windows, Window Servicing

View this case study on WallerServices.com

The main building contractor on this project had trouble finding a company with window servicing expertise and with only five days to go before the centre was to open, we were contacted and immediately offered to assist.

Firstly we surveyed the tilt and turn windows, 76 in total, and by using our vast stock and expertise we could then source any additional parts required to repair the windows.

Work started on the Wednesday and was completed by Friday, a total of three days from start to finish.

Each window was adjusted and serviced resulting in them becoming fully operational once again