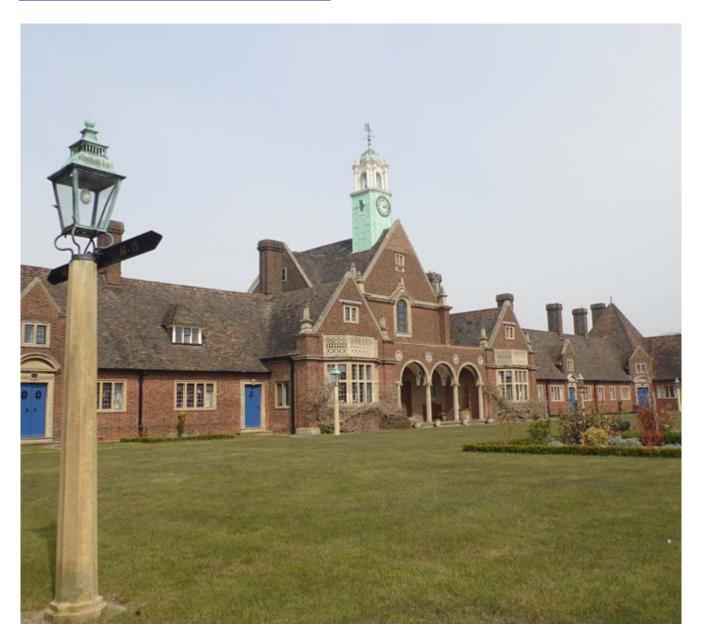

## **PROJECT 134: Foord Alms Houses**

Client: Foord Alms Houses

Programme: 4 Weeks

**Construction Details:** Box Towers, Crittal Windows, Face Putties, Glass Repairs, Ladders, Lead Lights

View this case study on WallerServices.com

After a recommendation from a local Architect we received a call from the site Manager of Foord Alms Houses .His request was that the leaded windows were repaired or replaced to their original state.

With 30 years experience in glazing we was able to survey ,Quote and Carry out works with minimum inconvenience to the staff and Tenants'.

Works finished on time and to our customers wishes.