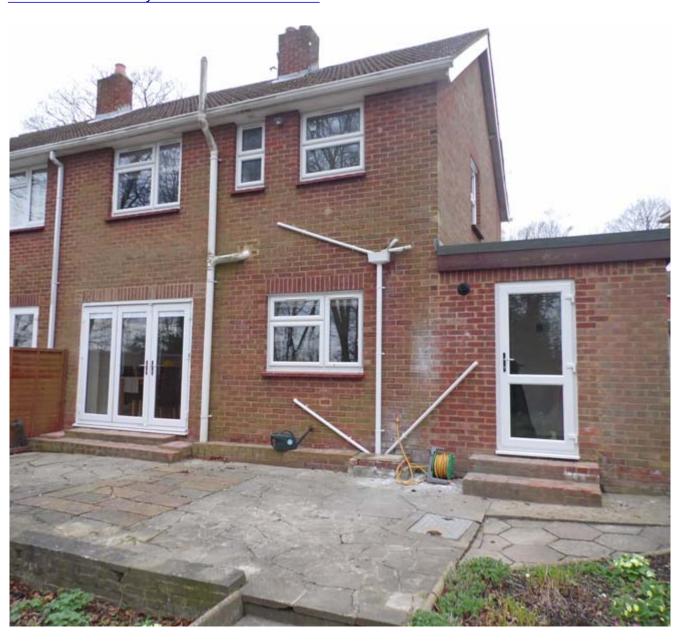

View this case study on WallerServices.com

As part of the extensive renovations at this property, new uPVC windows and doors were installed to both improve the aesthetics and reduce the heat loss potential of the property.

In conjunction with the new window installation, the existing French doors in the dining room were removed and the opening enlarged. New uPVC bi-fold doors were installed in the larger opening giving the feel of the house and garden merging as one.