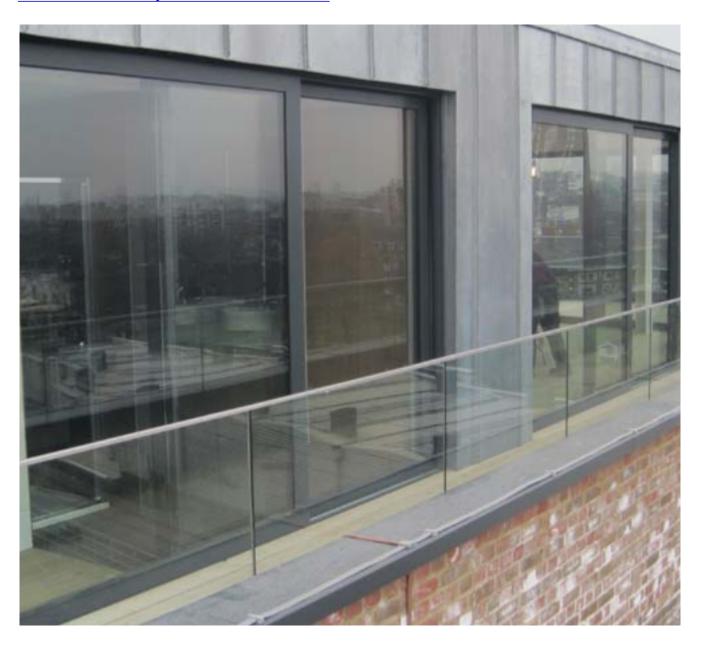

We were asked to assist in the design and specification of a glazed curtain walling system to a luxury penthouse on a block of flats that were being refurbished.

Approximately 80% of the perimeter walls of the penthouse were to be glazed to ensure panoramic views across London.

Due to the location of the works logistics were extremely difficult and involved the organisation of specialist lifting equipment.