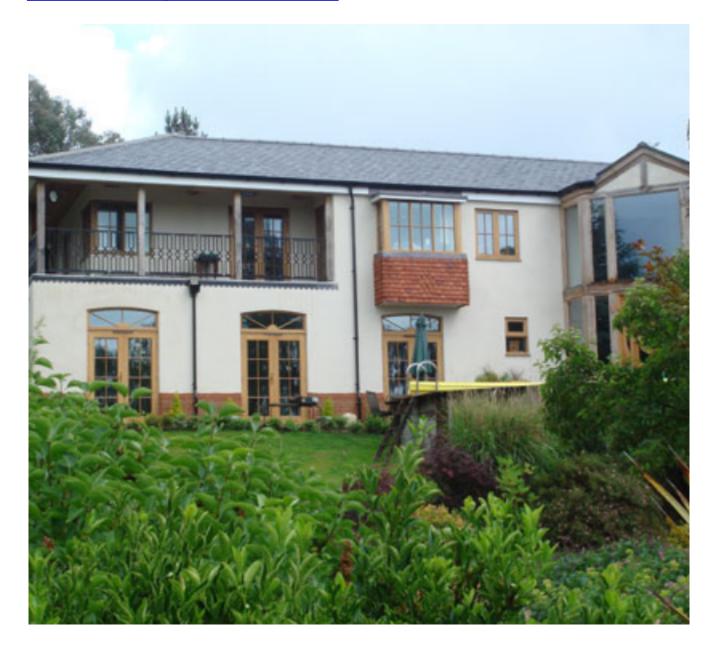

## **Pinetrees nr Ashford – Phase 2**

Client: Private Client: Large Extension

**Construction Details:** 

View this case study on WallerServices.com

Due to the extremely good working relationship we have with the client and the competitive tender we produced, we were awarded the next phase of works at this luxurious property. The works entailed a huge two storey extension with a bespoke oak staircase, porch and exposed trusses in the master bedroom.

The most difficult part of the project was the knock through where the extension met the main building. The existing property had to be propped up whilst a 7m wide hole was formed up to the roof line in the external wall. This then had to be supported with numerous structural steels. All this whilst the property was occupied!