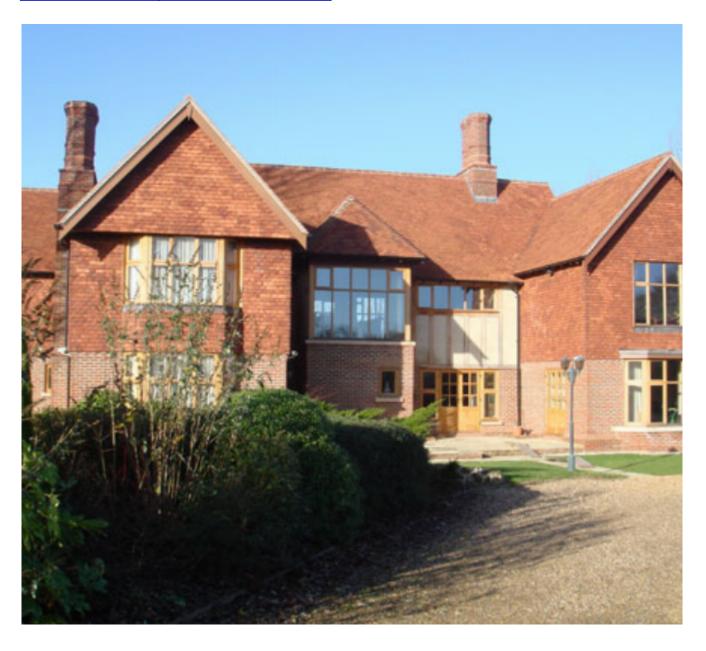

## **Lakeside, nr Canterbury**

Client: Private Client: New Build Canterbury

**Construction Details:** 

View this case study on WallerServices.com

During the summer of 2004, work started on the construction of five-bedroom house in Denton , Nr Canterbury, Kent.

The property has a large basement area which involved large scale excavations and damp proofing works. Internally, it has a new bespoke oak staircase and balustrading along with oak internal doors and frames and two herringbone brickwork and oak fireplaces. We installed a high specification master bathroom and en-suite bathrooms together with a hand made kitchen all to the exacting demands of the client.

Externally, the property has new oak windows including a full height oak glazed bay window to the front elevation. We laid new patio areas to its the perimeter and formed a new driveway to the main entrance. The project was completed and handed over in April 2006.