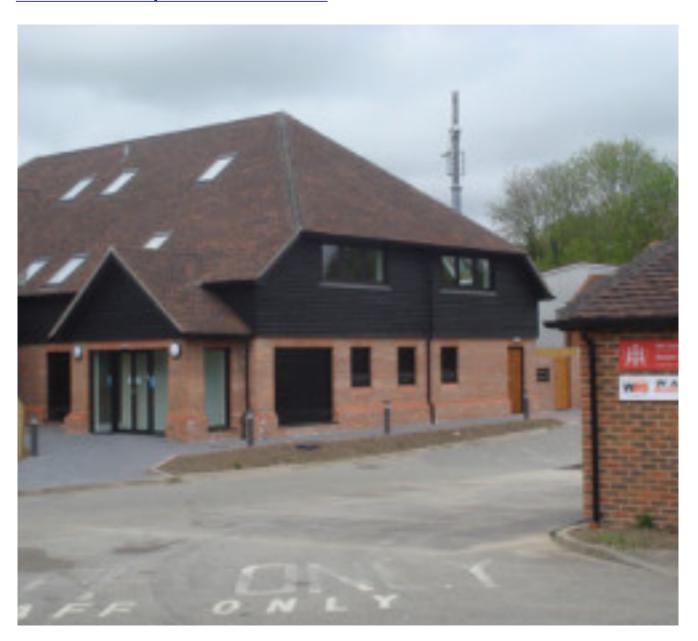

#### **Charing Surgery, Near Ashford**

This is our largest project to date. At nearly £1.1 million and we were awarded the contract under a two stage tendering procedure. The works, at Charing surgery, consisted of the construction of a new extension to the surgery and pharmacy. This was to provide improved facilities for the local residents. The extension incorporates four luxury apartments above the surgery. Also included is the provision of a landscaped garden area, a large garage block and car parking area that serve the apartments. This was two weeks early and under budget. This was due to the great working relationship of the entire design and construction team.