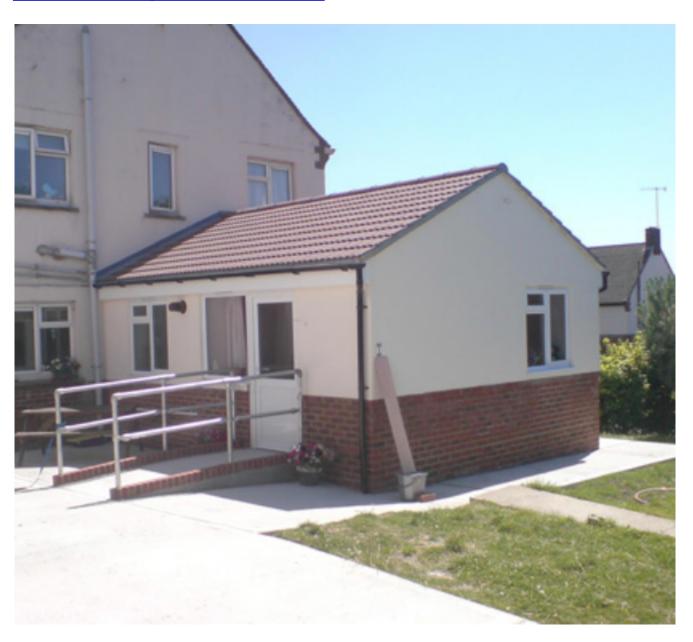

## **Single Storey Extension, Tunbridge Wells**

**Client:** Private Client

**Construction Details:** 

View this case study on WallerServices.com

The aim of this project was to enhance the ability of a young family to provide care for a young disabled person. As part of the project, we formed a special needs bathroom which included the installation of an Astor Bannerman electronic rise and fall bath, a larger bedroom area and new ramped access all tailored to suit the disabled child.

A new concrete parking bay and access ramp was also built to improve access to the property.

The project was commenced in February 2008 and completed in June, 2008

Here-are photos showing the project at its critical stages: