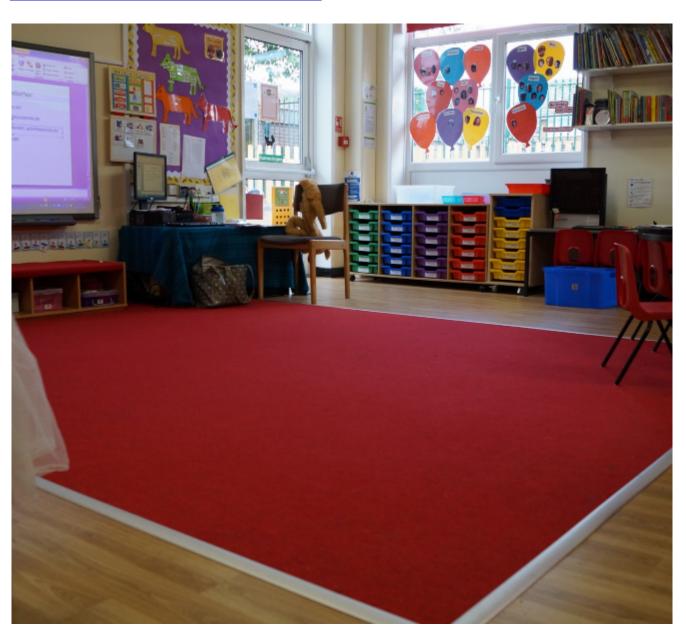

#### **Classroom Refurbishments**

Riverview Infant School had commenced a long term classroom refurbishments programme. Waller Building Services were asked to continue this refurbishment. Each room was to be completed in the same design as the previous classrooms. During the project all doors, flooring and decoration works were matched to the existing room the school previously had refurbished. Across 5 classrooms, 315 m² of flooring was laid. Consequently, new lighting really improved the learning experience of those using the classrooms. While the rooms looked identical, the choice of different coloured carpet was an option. We completed the works during the summer holidays working to a very tight programme. This enabled the works to be carried out without any disruption to the school.