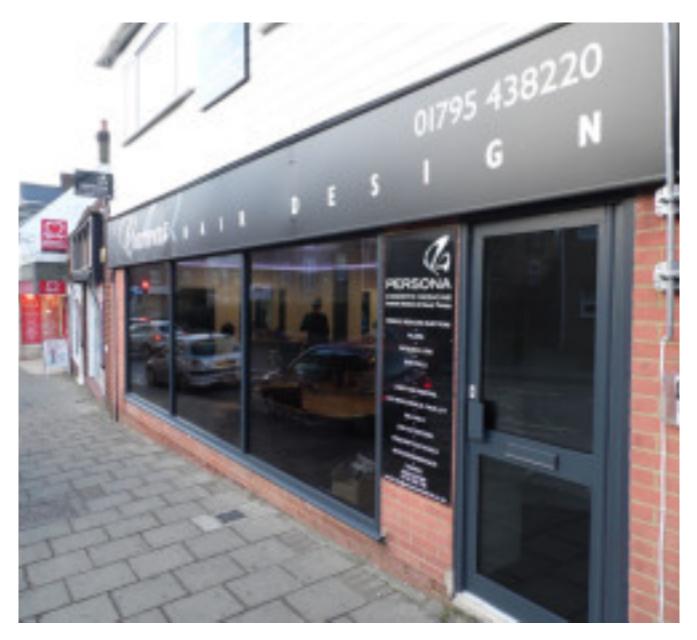

## **Shop Front Installation**

For this shop front installation we installed a grey aluminium frame, with three large laminated argon gas filled tinted double glazed units.

This transformed the look of the salon which gives a contemporary and stylish finish.

The owner is very happy with the installation and pleased that the original problem of condensation on the glass has been rectified.