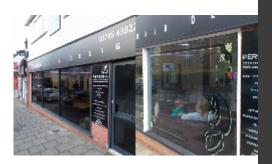

## **Shop Front Installation**

For this shop front installation we installed a grey aluminium frame, with three large laminated argon gas filled tinted double glazed units.

This transformed the look of the salon which gives a contemporary and stylish finish.

The owner is very happy with the installation and pleased that the original problem of condensation on the glass has been rectified.