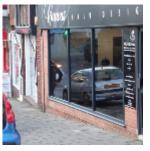

## **Shop Front Installation**

For this shop front installation we installed a grey aluminium frame, with three large laminated argon gas filled tinted double glazed units.

This transformed the look of the salon which gives a contemporary and stylish finish.

The owner is very happy with the installation and pleased that the original problem of condensation on the glass has been rectified.